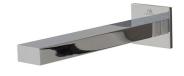

### Description

noke

PORCELANOSA BATHROOMS

Concealed bath spout. "Clean" adjustable aerator. Flow rate 25 l/min. at 3 bar.