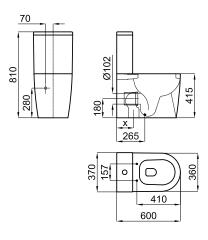

## Description

C/C adjustable outlet pan set with bottom left-hand side inlet 4,5/3 L cistern

Finish

white 100160761

Certifications and quality characteristiques

noke

PORCELANOSA BATHROOMS

Technical drawing

Dimensions in mm

Warranty:For a warranty or other information on this product, visit our Web address: www.noken.com

Legal disclaimer: All details provided by the NOKEN's Product has an information purpose without any contractual value. In order to obtain further information about the materials and their installation please visit our showrooms. NOKEN reserves the right to modify or delete any information on this site. The images and colours shown in this site may differ from the real ones.