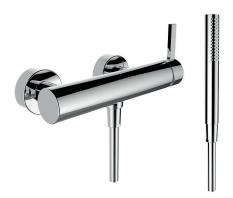

## **KARTELL BY LAUFEN**

Shower single-lever mixer with accessories 3.3133.7.004.141.1 without accessories 3.3133.7.004.400.1

| TECHNICAL DA    | TA                                                                                |                     |                                                                  |
|-----------------|-----------------------------------------------------------------------------------|---------------------|------------------------------------------------------------------|
| Order no.       | 3.3133.7.004.141.1 / with accessories<br>3.3133.7.004.400.1 / without accessories | Specification       | shower single-lever mixer 40 mm Ecototal cartridge with flow and |
| Gauge           | 134 - 166 mm                                                                      |                     | temperature brake                                                |
| Connection      | 1/2"                                                                              |                     | intrinsically safe against backflow                              |
| Hose connection | 1/2"                                                                              |                     | cool touch                                                       |
| Flow rate       | 10.2 l/min (3 bar)                                                                | Accessories incl.   | order no. 3.3133.7.004.141.1 - complete with                     |
| Acoustic class  | IIA                                                                               |                     | synthetic flexible hose 1800 mm and Twinstick                    |
|                 |                                                                                   |                     | handshower                                                       |
|                 |                                                                                   | Mounting acc. incl. | wall connections                                                 |

Surface finish

chrome