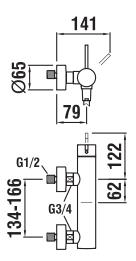

## **KARTELL BY LAUFEN**

Shower single-lever mixer with accessories 3.3133.7.004.141.1 without accessories 3.3133.7.004.400.1

| TECHNICAL DA    | TA                                                                                |                     |                                                                  |
|-----------------|-----------------------------------------------------------------------------------|---------------------|------------------------------------------------------------------|
| Order no.       | 3.3133.7.004.141.1 / with accessories<br>3.3133.7.004.400.1 / without accessories | Specification       | shower single-lever mixer 40 mm Ecototal cartridge with flow and |
| Gauge           | 134 - 166 mm                                                                      |                     | temperature brake                                                |
| Connection      | 1/2"                                                                              |                     | intrinsically safe against backflow                              |
| Hose connection | 1/2"                                                                              |                     | cool touch                                                       |
| Flow rate       | 10.2 l/min (3 bar)                                                                | Accessories incl.   | order no. 3.3133.7.004.141.1 - complete with                     |
| Acoustic class  | IIA                                                                               |                     | synthetic flexible hose 1800 mm and Twinstick                    |
|                 |                                                                                   |                     | handshower                                                       |
|                 |                                                                                   | Mounting acc. incl. | wall connections                                                 |

## **TECHNICAL DRAWINGS**

Kartell®L∆UFEN 20150902