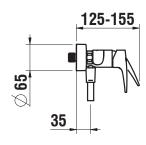

## **LAURIN**

Shower single-lever mixer with accessories 3.3120.7.004.131.1 without accessories 3.3120.7.004.400.1

| TECHNICAL DATA  |                                          |
|-----------------|------------------------------------------|
| Order no.       | 3.3120.7.004.131.1 / with accessories    |
|                 | 3.3120.7.004.400.1 / without accessories |
| Gauge           | 134 - 166 mm                             |
| Connection      | 1/2"                                     |
| Hose connection | 1/2"                                     |
| Flow rate       | 6.9 l/min (3 bar)                        |
| Acoustic class  | IS                                       |

## TECHNICAL DRAWINGS