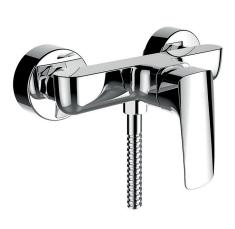

## **LAURIN**

Shower single-lever mixer with accessories 3.3120.7.004.131.1 without accessories 3.3120.7.004.400.1

| TECHNICAL DATA  |                                          |
|-----------------|------------------------------------------|
| Order no.       | 3.3120.7.004.131.1 / with accessories    |
|                 | 3.3120.7.004.400.1 / without accessories |
| Gauge           | 134 - 166 mm                             |
| Connection      | 1/2"                                     |
| Hose connection | 1/2"                                     |
| Flow rate       | 6.9 l/min (3 bar)                        |
| Acoustic class  | IS                                       |

| Specification       | shower single-lever mixer                    |
|---------------------|----------------------------------------------|
|                     | cartridge Quattro-G with flow and            |
|                     | temperature limitation                       |
|                     | intrinsically safe against backflow          |
| Accessories incl.   | order no. 3.3120.7.004.131.1 - complete with |
|                     | metal flexible hose 1700 mm and handshower   |
|                     | Stella80                                     |
| Mounting acc. incl. | wall connections                             |
| Surface finish      | chrome                                       |