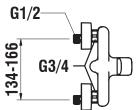

## **LAURIN**

Shower single-lever mixer with accessories 3.3120.7.004.131.1 without accessories 3.3120.7.004.400.1

| TECHNICAL DATA  |                                          |
|-----------------|------------------------------------------|
| Order no.       | 3.3120.7.004.131.1 / with accessories    |
|                 | 3.3120.7.004.400.1 / without accessories |
| Gauge           | 134 - 166 mm                             |
| Connection      | 1/2"                                     |
| Hose connection | 1/2"                                     |
| Flow rate       | 6.9 l/min (3 bar)                        |
| Acoustic class  | IS                                       |

## TECHNICAL DRAWINGS