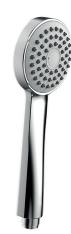

| Specification       | shower single-lever mixer                    |
|---------------------|----------------------------------------------|
|                     | cartridge Quattro-G with flow and            |
|                     | temperature limitation                       |
|                     | intrinsically safe against backflow          |
| Accessories incl.   | order no. 3.3120.7.004.131.1 - complete with |
|                     | metal flexible hose 1700 mm and handshower   |
|                     | Stella80                                     |
| Mounting acc. incl. | wall connections                             |
| Surface finish      | chrome                                       |