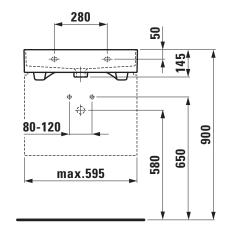

Charge 104 – 1 centre tap hole                |
| Special specification | Charge 109 – without tap holes                |
| Weight                | 14,0 kg                                       |
| Mounting acc. excl.   | Mounting set M10 x 140 mm,                    |
|                       | order no. 89988.2                             |
| Colours               | see colour table                              |

## **SPECIFICATION TEXT**

Countertop basin Kartell • LAUFEN, sanitary ceramic
EN 31, dimensions 600 x 460 mm, square
1 centre tap hole, with overflow
Special feature: overflow channel glazed
Further options / accessories: Surface refinement LCC (only white),
without tap holes, bathtubs, shower trays, furniture, accessories
Order no. 81033.3

## TECHNICAL DRAWINGS / S 1 : 20