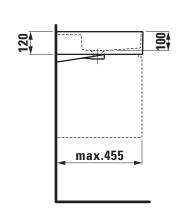

arge 104 – 1 centre tap hole                |
| Special specification | Charge 109 – without tap holes                |
| Weight                | 14,0 kg                                       |
| Mounting acc. excl.   | Mounting set M10 x 140 mm,                    |
|                       | order no. 89988.2                             |
| Colours               | see colour table                              |

## **SPECIFICATION TEXT**

Countertop basin Kartell • LAUFEN, sanitary ceramic
EN 31, dimensions 600 x 460 mm, square
1 centre tap hole, with overflow
Special feature: overflow channel glazed
Further options / accessories: Surface refinement LCC (only white),
without tap holes, bathtubs, shower trays, furniture, accessories
Order no. 81033.3

## TECHNICAL DRAWINGS / S 1 : 20