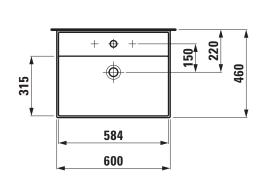

## Countertop basin 81033.3

| TECHNICAL DATA        |                                               |
|-----------------------|-----------------------------------------------|
| TECHNICAL DATA        |                                               |
| Order no.             | 81033.3                                       |
| Certified to          | EN 31                                         |
| Dimensions            | 600 x 460 mm                                  |
| Basin capacity        | 8.4 litre (up to bottom line of the overflow) |
| Specification         | Charge 104 – 1 centre tap hole                |
| Special specification | Charge 109 – without tap holes                |
| Weight                | 14,0 kg                                       |
| Mounting acc. excl.   | Mounting set M10 x 140 mm,                    |
|                       | order no. 89988.2                             |
| Colours               | see colour table                              |

## TECHNICAL DRAWINGS / S 1 : 20