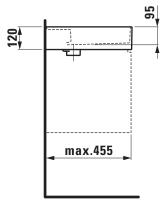

## **TECHNICAL DATA**

| Order no.             | 81533.1                                          |
|-----------------------|--------------------------------------------------|
| Certified to          | EN 31                                            |
| Dimensions            | 460 x 460 mm                                     |
| Basin capacity        | 5.5 litre (basin with hidden overflow)           |
|                       | 10.5 litre (basin without overflow)              |
| Specification         | with special hidden drain                        |
|                       | Charge 111 - 1 centre tap hole, without overflow |
| Special specification | Charge 112 - without tap holes, without overflow |
|                       | Charge 158 – 3 tap holes, without overflow       |
|                       | Charge 815 – 1 centre tap hole, 1 hole right for |
|                       | mixing unit, without overflow                    |
|                       | Charge 814 – 1 centre tap hole, 1 hole right for |
|                       | mixing unit, hidden overflow                     |
| Weight                | 12,0 kg                                          |
| Accessories excl.     | Towel frame, order no. 38533.4                   |
|                       |                                                  |

## TECHNICAL DRAWINGS / S 1 : 20

Charge 111, 112, 158, 815

280

÷

max.455

÷

¢

80-120

50

150

580 650 900

L众UFEN