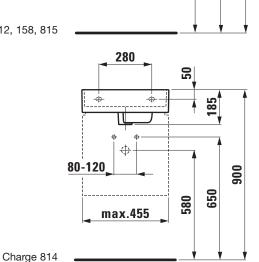

## **TECHNICAL DATA**

| Order no.             | 81533.1                                          |
|-----------------------|--------------------------------------------------|
| Certified to          | EN 31                                            |
| Dimensions            | 460 x 460 mm                                     |
| Basin capacity        | 5.5 litre (basin with hidden overflow)           |
|                       | 10.5 litre (basin without overflow)              |
| Specification         | with special hidden drain                        |
|                       | Charge 111 - 1 centre tap hole, without overflow |
| Special specification | Charge 112 - without tap holes, without overflow |
|                       | Charge 158 – 3 tap holes, without overflow       |
|                       | Charge 815 – 1 centre tap hole, 1 hole right for |
|                       | mixing unit, without overflow                    |
|                       | Charge 814 – 1 centre tap hole, 1 hole right for |
|                       | mixing unit, hidden overflow                     |
| Weight                | 12,0 kg                                          |
| Accessories excl.     | Towel frame, order no. 38533.4                   |
|                       |                                                  |

## TECHNICAL DRAWINGS / S 1 : 20

Charge 111, 112, 158, 815

280

÷

max.455

÷

¢

80-120

50

150

580 650 900

L众UFEN