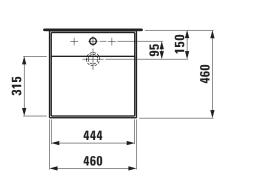

## **TECHNICAL DATA**

| Order no.             | 81533.1                                          |
|-----------------------|--------------------------------------------------|
| Certified to          | EN 31                                            |
| Dimensions            | 460 x 460 mm                                     |
| Basin capacity        | 5.5 litre (basin with hidden overflow)           |
|                       | 10.5 litre (basin without overflow)              |
| Specification         | with special hidden drain                        |
|                       | Charge 111 - 1 centre tap hole, without overflow |
| Special specification | Charge 112 - without tap holes, without overflow |
|                       | Charge 158 – 3 tap holes, without overflow       |
|                       | Charge 815 – 1 centre tap hole, 1 hole right for |
|                       | mixing unit, without overflow                    |
|                       | Charge 814 – 1 centre tap hole, 1 hole right for |
|                       | mixing unit, hidden overflow                     |
| Weight                | 12,0 kg                                          |
| Accessories excl.     | Towel frame, order no. 38533.4                   |
|                       |                                                  |

## TECHNICAL DRAWINGS / S 1 : 20

Charge 111, 112, 158, 815

280

÷

max.455

÷

¢

80-120

50

150

580 650 900

L众UFEN