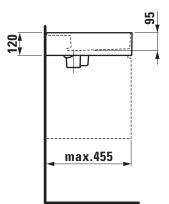

## TECHNICAL DRAWINGS / S 1 : 20

Charge 111, 112, 158, 815

280

÷

max.455

÷

¢

80-120