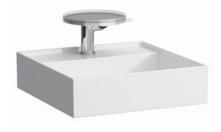

## Countertop small washbasin 81533.1

Countertop small washbasin Kartell • LAUFEN, SaphirKeramik EN 31, dimensions 460 x 460 mm, square

1 centre tap hole, without overflow, valve without overflow always open Special feature: with special hidden drain, valve pre-assembled Further options / accessories: Surface refinement LCC (only white), without tap holes and overflow, 3 tap holes without overflow, 1 centre tap hole with 1 hole right for mixing unit and without overflow, 1 centre tap hole with 1 hole right for mixing unit and hidden overflow, towel frame, bathtubs, shower trays, furniture, accessories Order no. \$1533.1