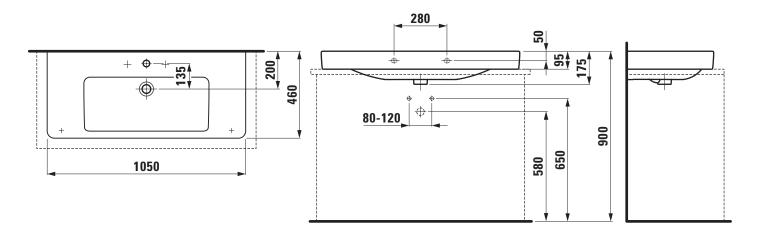

## Washbasin undersurface ground 81696.6

| TECHNICAL DATA        |                                                  |
|-----------------------|--------------------------------------------------|
| Order no.             | 81696.6                                          |
| Certified to          | EN 31                                            |
| Dimensions            | 1050 x 460 mm                                    |
| Inside dimensions     |                                                  |
| of the basin          | 675 x 285 mm                                     |
| Specification         | Always to be fixed to the wall.                  |
|                       | Charge 104 – 1 centre tap hole                   |
| Special specification | Charge 108 – 3 tap holes                         |
|                       | Charge 109 – without tap hole                    |
|                       | Charge 111 – 1 centre tap hole, without overflow |
|                       | Charge 112 - without tap holes, without overflow |
|                       | Charge 136 - 3 tap holes, distance 8 inches      |
|                       | Charge 158 - 3 tap holes, without overflow       |
| Weight                | 25,5 kg                                          |

## TECHNICAL DRAWINGS / S 1 : 20