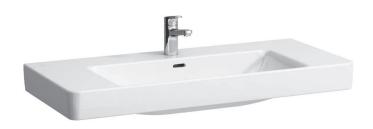

## Washbasin undersurface ground 81696.6

| TECHNICAL DATA        |                                                  |
|-----------------------|--------------------------------------------------|
| Order no.             | 81696.6                                          |
| Certified to          | EN 31                                            |
| Dimensions            | 1050 x 460 mm                                    |
| Inside dimensions     |                                                  |
| of the basin          | 675 x 285 mm                                     |
| Specification         | Always to be fixed to the wall.                  |
|                       | Charge 104 – 1 centre tap hole                   |
| Special specification | Charge 108 – 3 tap holes                         |
|                       | Charge 109 – without tap hole                    |
|                       | Charge 111 – 1 centre tap hole, without overflow |
|                       | Charge 112 - without tap holes, without overflow |
|                       | Charge 136 - 3 tap holes, distance 8 inches      |
|                       | Charge 158 - 3 tap holes, without overflow       |
| Weight                | 25,5 kg                                          |

## **SPECIFICATION TEXT**

Washbasin undersurface ground LAUFEN PRO S, sanitary ceramic EN 31, dimensions 1050 x 460 mm, angular

1 centre tap hole

Special feature: overflow channel glazed

Further options / accessories: Surface refinement LCC (only white), 3 tap holes, without tap holes, 1 tap hole without overflow, without tap holes and overflow, 3 tap holes distance 8 inches, 3 tap holes