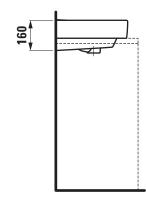

|  |
| dimensions 550 x 380 mm, angular                                       |                            |  |
| 1 centre tap hole                                                      |                            |  |
| Special feature: overflow channel glazed                               |                            |  |
| Further options / accessories: Surface refinement LCC (only white),    |                            |  |
| 3 tap holes, without tap holes, without tap holes/overflow and open    |                            |  |
| drain, 1 tap hole/without overflow and open drain, bathtubs, furniture |                            |  |
| Order no. 81795.8                                                      |                            |  |

#### TECHNICAL DRAWINGS / S 1 : 20







# L众UFEN