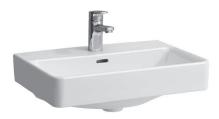

## Washbasin Compact undersurface ground 81795.8

#### TECHNICAL DATA

| Order no.             | 81795.8                                          | Mounting acc    |
|-----------------------|--------------------------------------------------|-----------------|
| Certified to          | EN 32                                            |                 |
| Dimensions            | 550 x 380 mm                                     | Colours         |
| Inside dimensions     |                                                  | SPECIFICATI     |
| of the basin          | 500 x 225 mm                                     | Compact was     |
| Specification         | Always to be fixed to the wall.                  | EN 32           |
|                       | Charge 104 – 1 centre tap hole                   | dimensions 5    |
| Special specification | Charge 108 – 3 tap holes                         | 1 centre tap h  |
|                       | Charge 109 – without tap hole                    | Special featur  |
|                       | Charge 142 - without tap hole, without overflow  | Further option  |
|                       | and without open drain                           | 3 tap holes, w  |
|                       | Charge 156 - 1 centre tap hole, without overflow | drain, 1 tap ho |
|                       | and without open drain                           | Order no. 817   |
| Weight                | 12,0                                             |                 |
| Mounting acc. incl.   | Template, order no. 89896.3                      |                 |
|                       | Fixing set, order no. 89194.0                    |                 |
|                       |                                                  |                 |