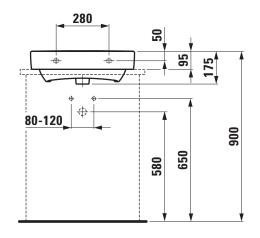

#### TECHNICAL DATA

| Order no.             | 81795.8                                          | Mounting acc    |
|-----------------------|--------------------------------------------------|-----------------|
| Certified to          | EN 32                                            |                 |
| Dimensions            | 550 x 380 mm                                     | Colours         |
| Inside dimensions     |                                                  | SPECIFICATI     |
| of the basin          | 500 x 225 mm                                     | Compact was     |
| Specification         | Always to be fixed to the wall.                  | EN 32           |
|                       | Charge 104 – 1 centre tap hole                   | dimensions 5    |
| Special specification | Charge 108 – 3 tap holes                         | 1 centre tap h  |
|                       | Charge 109 – without tap hole                    | Special featur  |
|                       | Charge 142 - without tap hole, without overflow  | Further option  |
|                       | and without open drain                           | 3 tap holes, w  |
|                       | Charge 156 - 1 centre tap hole, without overflow | drain, 1 tap ho |
|                       | and without open drain                           | Order no. 817   |
| Weight                | 12,0                                             |                 |
| Mounting acc. incl.   | Template, order no. 89896.3                      |                 |
|                       | Fixing set, order no. 89194.0                    |                 |
|                       |                                                  |                 |

#### TECHNICAL DRAWINGS / S 1 : 20