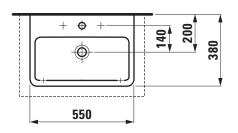

#### TECHNICAL DATA

| Order no.             | 81795.8                                          | Mounting acc    |
|-----------------------|--------------------------------------------------|-----------------|
| Certified to          | EN 32                                            |                 |
| Dimensions            | 550 x 380 mm                                     | Colours         |
| Inside dimensions     |                                                  | SPECIFICATI     |
| of the basin          | 500 x 225 mm                                     | Compact was     |
| Specification         | Always to be fixed to the wall.                  | EN 32           |
|                       | Charge 104 – 1 centre tap hole                   | dimensions 5    |
| Special specification | Charge 108 – 3 tap holes                         | 1 centre tap h  |
|                       | Charge 109 – without tap hole                    | Special featur  |
|                       | Charge 142 - without tap hole, without overflow  | Further option  |
|                       | and without open drain                           | 3 tap holes, w  |
|                       | Charge 156 - 1 centre tap hole, without overflow | drain, 1 tap ho |
|                       | and without open drain                           | Order no. 817   |
| Weight                | 12,0                                             |                 |
| Mounting acc. incl.   | Template, order no. 89896.3                      |                 |
|                       | Fixing set, order no. 89194.0                    |                 |
|                       |                                                  |                 |

#### TECHNICAL DRAWINGS / S 1 : 20