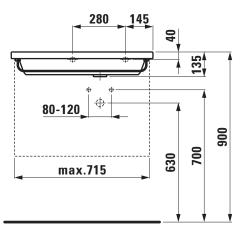

### TECHNICAL DATA

| TECHNICKE BAIA        |                                               |
|-----------------------|-----------------------------------------------|
| Order no.             | 81743.9                                       |
| Certified to          | EN 31                                         |
| Dimensions            | 750 x 480 mm                                  |
| Inside dimensions     |                                               |
| of the basin          | 430 x 300 mm                                  |
| Specification         | Always to be fixed to the wall.               |
|                       | Charge 104 – 1 centre tap hole, with overflow |
| Special specification | Charge 108 – 3 tap holes, with overflow       |
|                       | Charge 109 - without tap holes, with overflow |
| Weight                | 18,0 kg                                       |
| Accessories excl.     | Towel rail, order no. 38143.6                 |
| Mounting acc. excl.   | Mounting set M10 x 140 mm, order no. 89988.2  |
| Colours               | see colour table                              |
|                       |                                               |

#### TECHNICAL DRAWINGS / S 1 : 20