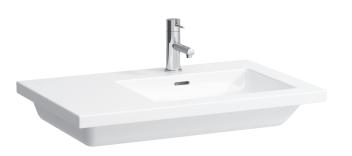

# SET LIVING SQUARE

## Countertop basin, shelf left 81743.9

#### SPECIFICATION TEXT

Countertop basin Laufen-LIVING SQUARE, sanitary ceramic EN 31, dimensions 750 x 480 mm, angular basin right, 1 centre tap hole Special feature: overflow channel glazed, integreated shelf left Further options / accessories: 3 tap holes with overflow, without tap holes with overflow, towel rail 38143.6, furniture Order no. \$1743.9