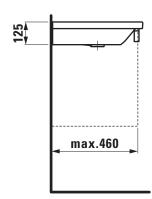

### TECHNICAL DATA

| TECHNICKE BAIA        |                                               |
|-----------------------|-----------------------------------------------|
| Order no.             | 81743.9                                       |
| Certified to          | EN 31                                         |
| Dimensions            | 750 x 480 mm                                  |
| Inside dimensions     |                                               |
| of the basin          | 430 x 300 mm                                  |
| Specification         | Always to be fixed to the wall.               |
|                       | Charge 104 – 1 centre tap hole, with overflow |
| Special specification | Charge 108 – 3 tap holes, with overflow       |
|                       | Charge 109 - without tap holes, with overflow |
| Weight                | 18,0 kg                                       |
| Accessories excl.     | Towel rail, order no. 38143.6                 |
| Mounting acc. excl.   | Mounting set M10 x 140 mm, order no. 89988.2  |
| Colours               | see colour table                              |
|                       |                                               |

#### TECHNICAL DRAWINGS / S 1 : 20