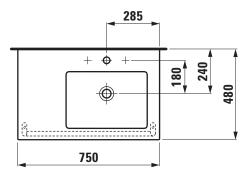

### TECHNICAL DATA

| TECHNICKE BAIA        |                                               |
|-----------------------|-----------------------------------------------|
| Order no.             | 81743.9                                       |
| Certified to          | EN 31                                         |
| Dimensions            | 750 x 480 mm                                  |
| Inside dimensions     |                                               |
| of the basin          | 430 x 300 mm                                  |
| Specification         | Always to be fixed to the wall.               |
|                       | Charge 104 – 1 centre tap hole, with overflow |
| Special specification | Charge 108 – 3 tap holes, with overflow       |
|                       | Charge 109 - without tap holes, with overflow |
| Weight                | 18,0 kg                                       |
| Accessories excl.     | Towel rail, order no. 38143.6                 |
| Mounting acc. excl.   | Mounting set M10 x 140 mm, order no. 89988.2  |
| Colours               | see colour table                              |
|                       |                                               |

#### TECHNICAL DRAWINGS / S 1 : 20