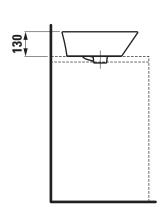

rder no. 89681.8                  |
|                       | Fixing set, order no. 89496.1                |
| Mounting acc. excl.   | valve without overflow always open, with     |
|                       | ceramic valve cover plate, order no. 89818.4 |
|                       | Siphon DN 32 chrome, order no. 89394.7       |
| Colours               | see colour table                             |

## SPECIFICATION TEXT

Washbasin bowl Laufen-PALOMBA COLLECTION, sanitary ceramic FN 31

dimensions 600 x 400 mm, asymmetric

1 tap hole, with overflow

Special feature: overflow channel glazed

Further options / accessories: Surface refinement LCC (only white), without tap hole with overflow, valve without overflow, bathtubs,

furniture

Order no. 81680.3

## TECHNICAL DRAWINGS / S 1 : 20