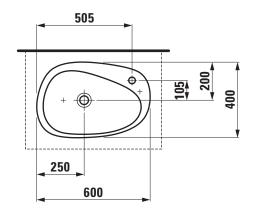

## Washbasin bowl 81680.3

| TECHNICAL DATA        |                                              |
|-----------------------|----------------------------------------------|
| Order no.             | 81680.3                                      |
| Certified to          | EN 31                                        |
| Dimensions            | 600 x 400 mm                                 |
| Specification         | Charge 104 – 1 tap hole                      |
| Special specification | Charge 109 – without tap hole                |
| Weight                | 10,0 kg                                      |
| Mounting acc. incl.   | Template, order no. 89681.8                  |
|                       | Fixing set, order no. 89496.1                |
| Mounting acc. excl.   | valve without overflow always open, with     |
|                       | ceramic valve cover plate, order no. 89818.4 |
|                       | Siphon DN 32 chrome, order no. 89394.7       |
| Colours               | see colour table                             |

## TECHNICAL DRAWINGS / S 1 : 20