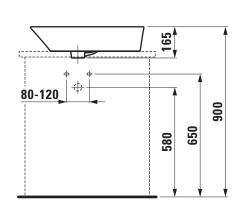

order no. 89681.8                  |
|                       | Fixing set, order no. 89496.1                |
| Mounting acc. excl.   | valve without overflow always open, with     |
|                       | ceramic valve cover plate, order no. 89818.4 |
|                       | Siphon DN 32 chrome, order no. 89394.7       |
| Colours               | see colour table                             |

## SPECIFICATION TEXT

Washbasin bowl Laufen-PALOMBA COLLECTION, sanitary ceramic FN 31

dimensions 600 x 400 mm, asymmetric

1 tap hole, with overflow

Special feature: overflow channel glazed

Further options / accessories: Surface refinement LCC (only white), without tap hole with overflow, valve without overflow, bathtubs,

furniture

Order no. 81680.3

## TECHNICAL DRAWINGS / S 1 : 20