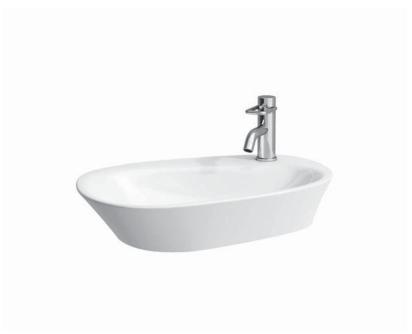

## Washbasin bowl 81680.3

| TECHNICAL DATA        |                                              |
|-----------------------|----------------------------------------------|
| Order no.             | 81680.3                                      |
| Certified to          | EN 31                                        |
| Dimensions            | 600 x 400 mm                                 |
| Specification         | Charge 104 – 1 tap hole                      |
| Special specification | Charge 109 – without tap hole                |
| Weight                | 10,0 kg                                      |
| Mounting acc. incl.   | Template, order no. 89681.8                  |
|                       | Fixing set, order no. 89496.1                |
| Mounting acc. excl.   | valve without overflow always open, with     |
|                       | ceramic valve cover plate, order no. 89818.4 |
|                       | Siphon DN 32 chrome, order no. 89394.7       |
| Colours               | see colour table                             |

## SPECIFICATION TEXT

Washbasin bowl Laufen-PALOMBA COLLECTION, sanitary ceramic FN 31

dimensions 600 x 400 mm, asymmetric

1 tap hole, with overflow

Special feature: overflow channel glazed

Further options / accessories: Surface refinement LCC (only white), without tap hole with overflow, valve without overflow, bathtubs,