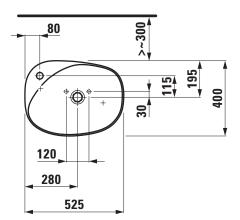

## Freestanding washbasin 81180.3

| TECHNICAL DA          | TA                                            |                                                                        |                                                   |
|-----------------------|-----------------------------------------------|------------------------------------------------------------------------|---------------------------------------------------|
| Order no.             | 81180.3                                       | Mounting acc. excl.                                                    | Charge 104 - ceramic-plated vertical cover,       |
| Certified to          | EN 31                                         | _                                                                      | order no. 89819.0                                 |
| Dimensions            | 525 x 400 mm                                  | _                                                                      | Charge 109 - valve without overflow always open   |
| Specification         | freestanding                                  | _                                                                      | with ceramic valve cover plate, order no. 89818.4 |
|                       | Charge 104 – 1 tap hole                       |                                                                        | Nickelled articulation, order no. WI891225903     |
| Special specification | Charge 109 – without tap hole                 | Colours                                                                | see colour table                                  |
| Weight                | 47,0 kg                                       | SPECIFICATION TEXT                                                     |                                                   |
| Accessories incl.     | Cover plate, order no. 87080.1                | Freestanding washbasin Laufen-PALOMBA COLLECTION, sanitary             |                                                   |
| Mounting acc. incl.   | Charge 104 - waste and overflow system,       | ceramic                                                                |                                                   |
|                       | order no. 89194.4                             | EN 31, dimensions 525 x 400 mm, asymmetric                             |                                                   |
|                       | chrome-plated cover, order no. 89194.9        | 1 tap hole, concealed waste and overflow system, chrome-plated cover,  |                                                   |
|                       | Charge 109 - valve without overflow always    | with integrated pedestal                                               |                                                   |
|                       | open, order no. 89543.9                       | Special feature: Surface refinement LCC (only white)                   |                                                   |
|                       | Device for fixing M10, order no. 89280.6      | Further options / accessories: without tap hole and with valve without |                                                   |
|                       | Installation set: waterinlet hose with valve, | overflow always open, bathtubs, furniture                              |                                                   |
|                       | siphon and extensible pipe D40,               | Order no. 81180.3                                                      |                                                   |
|                       | order no. 89406.4                             |                                                                        |                                                   |
|                       | Base mat, order no. 89780.4                   |                                                                        |                                                   |

## TECHNICAL DRAWINGS / S 1 : 20