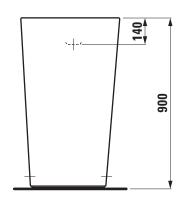

## Freestanding washbasin 81180.3

| TECHNICAL DA          | TA                                            |                                                                        |                                                   |
|-----------------------|-----------------------------------------------|------------------------------------------------------------------------|---------------------------------------------------|
| Order no.             | 81180.3                                       | Mounting acc. excl.                                                    | Charge 104 - ceramic-plated vertical cover,       |
| Certified to          | EN 31                                         | _                                                                      | order no. 89819.0                                 |
| Dimensions            | 525 x 400 mm                                  | _                                                                      | Charge 109 - valve without overflow always open   |
| Specification         | freestanding                                  | _                                                                      | with ceramic valve cover plate, order no. 89818.4 |
|                       | Charge 104 – 1 tap hole                       |                                                                        | Nickelled articulation, order no. WI891225903     |
| Special specification | Charge 109 – without tap hole                 | Colours                                                                | see colour table                                  |
| Weight                | 47,0 kg                                       | SPECIFICATION TEXT                                                     |                                                   |
| Accessories incl.     | Cover plate, order no. 87080.1                | Freestanding washbasin Laufen-PALOMBA COLLECTION, sanitary             |                                                   |
| Mounting acc. incl.   | Charge 104 - waste and overflow system,       | ceramic                                                                |                                                   |
|                       | order no. 89194.4                             | EN 31, dimensions 525 x 400 mm, asymmetric                             |                                                   |
|                       | chrome-plated cover, order no. 89194.9        | 1 tap hole, concealed waste and overflow system, chrome-plated cover,  |                                                   |
|                       | Charge 109 - valve without overflow always    | with integrated pedestal                                               |                                                   |
|                       | open, order no. 89543.9                       | Special feature: Surface refinement LCC (only white)                   |                                                   |
|                       | Device for fixing M10, order no. 89280.6      | Further options / accessories: without tap hole and with valve without |                                                   |
|                       | Installation set: waterinlet hose with valve, | overflow always open, bathtubs, furniture                              |                                                   |
|                       | siphon and extensible pipe D40,               | Order no. 81180.3                                                      |                                                   |
|                       | order no. 89406.4                             |                                                                        |                                                   |
|                       | Base mat, order no. 89780.4                   |                                                                        |                                                   |

## TECHNICAL DRAWINGS / S 1 : 20