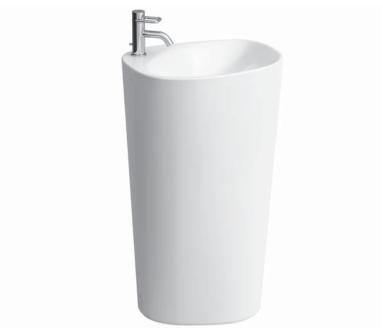

## Freestanding washbasin 81180.3

| TECHNICAL DA          | TA                                            |                                                                        |                                                   |
|-----------------------|-----------------------------------------------|------------------------------------------------------------------------|---------------------------------------------------|
| Order no.             | 81180.3                                       | Mounting acc. excl.                                                    | Charge 104 - ceramic-plated vertical cover,       |
| Certified to          | EN 31                                         | _                                                                      | order no. 89819.0                                 |
| Dimensions            | 525 x 400 mm                                  | _                                                                      | Charge 109 - valve without overflow always open   |
| Specification         | freestanding                                  | _                                                                      | with ceramic valve cover plate, order no. 89818.4 |
|                       | Charge 104 – 1 tap hole                       |                                                                        | Nickelled articulation, order no. WI891225903     |
| Special specification | Charge 109 – without tap hole                 | Colours                                                                | see colour table                                  |
| Weight                | 47,0 kg                                       | SPECIFICATION TEXT                                                     |                                                   |
| Accessories incl.     | Cover plate, order no. 87080.1                | Freestanding washbasin Laufen-PALOMBA COLLECTION, sanitary             |                                                   |
| Mounting acc. incl.   | Charge 104 - waste and overflow system,       | ceramic                                                                |                                                   |
|                       | order no. 89194.4                             | EN 31, dimensions 525 x 400 mm, asymmetric                             |                                                   |
|                       | chrome-plated cover, order no. 89194.9        | 1 tap hole, concealed waste and overflow system, chrome-plated cover,  |                                                   |
|                       | Charge 109 - valve without overflow always    | with integrated pedestal                                               |                                                   |
|                       | open, order no. 89543.9                       | Special feature: Surface refinement LCC (only white)                   |                                                   |
|                       | Device for fixing M10, order no. 89280.6      | Further options / accessories: without tap hole and with valve without |                                                   |
|                       | Installation set: waterinlet hose with valve, | overflow always open, bathtubs, furniture                              |                                                   |
|                       | siphon and extensible pipe D40,               | Order no. 81180.3                                                      |                                                   |
|                       | order no. 89406.4                             |                                                                        |                                                   |
|                       | Base mat, order no. 89780.4                   |                                                                        |                                                   |