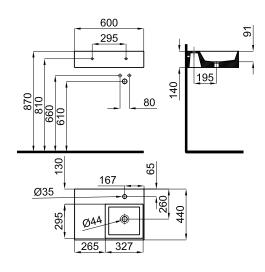

Finish

white 100243646

Certifications and quality characteristiques

no

PORCELANOSA BATHROOMS

Technical drawing

Dimensions in mm

Warranty:For a warranty or other information on this product, visit our Web address: www.noken.com