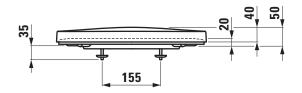

--|
| Order no.      | 89428.1                                |
| matching for   | Floorstanding WC pan rimless,          |
|                | order no. 82428.1                      |
|                | Wallhung WC rimless, order no. 82028.1 |
| Specification  | removable                              |
|                | with automatic lowering system         |
| Weight         | 2,0 kg                                 |
| Mounting acc.  | included                               |
| Colours        | see colour table                       |

## **SPECIFICATION TEXT**

WC seat and cover Laufen-VAL, Duroplast removable, automatic lowering system matching floorstanding WC rimless, order no. 82428.1 and wallhung WC rimless, order no. 82028.1 Order no. 89428.1

## TECHNICAL DRAWINGS / S 1 : 10