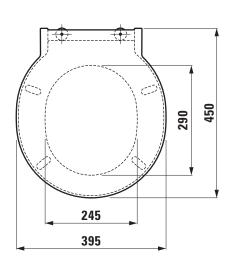

----|
| Order no.      | 89428.1                                |
| matching for   | Floorstanding WC pan rimless,          |
|                | order no. 82428.1                      |
|                | Wallhung WC rimless, order no. 82028.1 |
| Specification  | removable                              |
|                | with automatic lowering system         |
| Weight         | 2,0 kg                                 |
| Mounting acc.  | included                               |
| Colours        | see colour table                       |

## **SPECIFICATION TEXT**

WC seat and cover Laufen-VAL, Duroplast removable, automatic lowering system matching floorstanding WC rimless, order no. 82428.1 and wallhung WC rimless, order no. 82028.1 Order no. 89428.1

## TECHNICAL DRAWINGS / S 1 : 10