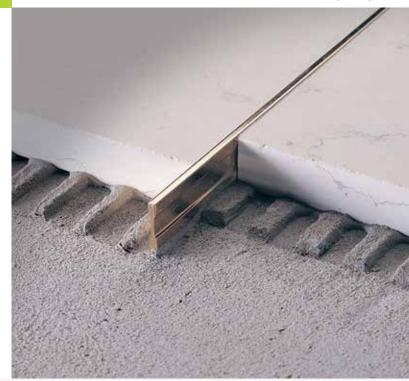

The **LINETEC PT** profile is a decorative profile available in different heights and applicable to various floor thicknesses with a surface width of 3/32" (2.5mm). Flexible and easily shaped, this profile is suitable for decorative designs on concrete and resin-based terraces. This profile can be ground and polished on site.

## LINETEC PT-IN Natural Stainless Steel AISI 304 - DIN 1.4301

This stainless steel profile ensures high resistance to most diluted chemicals found in laboratories and aggressive detergents present in food processing plants, commercial kitchens, slaughter houses, breweries, public toilets, and hospitals. Due to the steel bending process, this profile section has a slight shape variation.