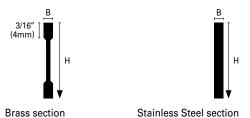

The **LINETEC PT** profile is a decorative profile available in different heights and applicable to various floor thicknesses with a surface width of 3/32" (2.5mm). Flexible and easily shaped, this profile is suitable for decorative designs on concrete and resin-based terraces. This profile can be ground and polished on site.

## **LINETEC PT-ON Natural Brass**

This brass profile is produced with first grade raw material, guaranteeing resistance to chemical and mechanical stress and wear. It is used indoors and outdoors, particularly suitable for areas with heavy, industrial traffic as well as for elegant residential detailing. Moisture and corrosive agents may oxidize the exposed surfaces. Buffing the profile with conventional polisher will bring back its shine in no time.

## LINETEC PT-IN Natural Stainless Steel AISI 304 - DIN 1.4301

This stainless steel profile ensures high resistance to most diluted chemicals found in laboratories and aggressive detergents present in food processing plants, commercial kitchens, slaughter houses, breweries, public toilets, and hospitals. Due to the steel bending process, this profile section has a slight shape variation.