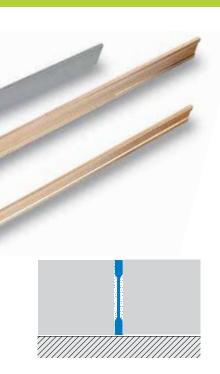

## **LINETEC PT-ON Natural Brass**

This brass profile is produced with first grade raw material, guaranteeing resistance to chemical and mechanical stress and wear. It is used indoors and outdoors, particularly suitable for areas with heavy, industrial traffic as well as for elegant residential detailing. Moisture and corrosive agents may oxidize the exposed surfaces. Buffing the profile with conventional polisher will bring back its shine in no time.

The **LINETEC PT** profile is a decorative profile available in different heights and applicable to various floor thicknesses with a surface width of 3/32" (2.5mm). Flexible and easily shaped, this profile is suitable for decorative designs on concrete and resin-based terraces. This profile can be ground and polished on site.