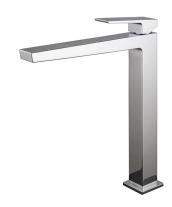

#### Description

High spout single lever basin mixer 3/8". Ø25 mm ceramic cartridge. Length of hoses 360 mm. Without pop-up waste set 1 1/4". Adjustable "Plus" aerator. Flow rate 4,7 l/min. at 3 bar.

#### Finish

chrome 100263999