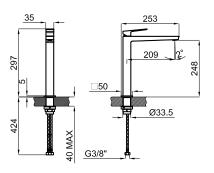

# Technical drawing

Dimensions in mm

1.0

1.5

2.0

Warranty:For a warranty or other information on this product, visit our Web address: www.noken.com

Legal disclaimer: All details provided by the NOKEN's Product has an information purpose without any contractual value. In order to obtain further information about the materials and their installation please visit our showrooms. NOKEN reserves the right to modify or delete any information on this site. The images and colours shown in this site may differ from the real ones.