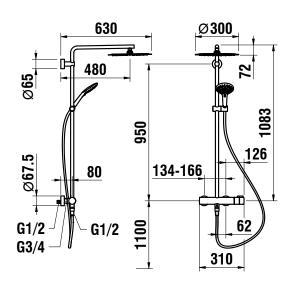

## TECHNICAL DRAWINGS

**ECHELLE 2:105**

## **TWINPLUS**

Thermostatic showerstation with accessories 3.3362.7.004.536.1 without accessories 3.3362.7.004.500.1

| TECHNICAL DATA  |                                          |
|-----------------|------------------------------------------|
| Order no.       | 3.3362.7.004.536.1 / with accessories    |
|                 | 3.3362.7.004.500.1 / without accessories |
| Gauge           | 134 - 166 mm                             |
| Connection      | 1/2"                                     |
| Hose connection | 1/2" (DN15)                              |
| Flow rate       | showerhead: 11 l/min (3 bar)             |
|                 | handshower: 10 l/min (3 bar)             |
| Acoustic class  | showerhead:                              |
|                 | handshower:                              |