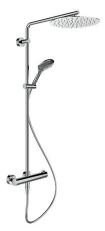

## **TWINPLUS**

Thermostatic showerstation with accessories 3.3362.7.004.536.1 without accessories 3.3362.7.004.500.1

| TECHNICAL DATA  |                                          |
|-----------------|------------------------------------------|
| Order no.       | 3.3362.7.004.536.1 / with accessories    |
|                 | 3.3362.7.004.500.1 / without accessories |
| Gauge           | 134 - 166 mm                             |
| Connection      | 1/2"                                     |
| Hose connection | 1/2" (DN15)                              |
| Flow rate       | showerhead: 11 l/min (3 bar)             |
|                 | handshower: 10 l/min (3 bar)             |
| Acoustic class  | showerhead:                              |
|                 | handshower:                              |

| Specification       | thermostatic showerstation                    |
|---------------------|-----------------------------------------------|
|                     | temperature handle with safety button 38°C    |
|                     | the mixer does not become hot                 |
|                     | intrinsically safe against backflow           |
| Accessories incl.   | order no. 3.3362.7.004.536.1 - complete with  |
|                     | round slim rain shower head Ø300 mm, flexible |
|                     | hose 1500 mm and handshower MyTwin120         |
| Mounting acc. incl. | wall connections                              |
| Surface finish      | chrome                                        |
|                     |                                               |