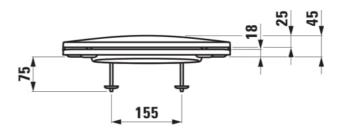

## WC seat and cover slim, with lowering system

DIMENSIONS

Length 485 mm Width 390 mm Height 55 mm

COLOUR AND FINISH

000 White

OPTIONS

000 - standard option

Net weight (kg): 2

#### TECHNICAL DRAWINGS