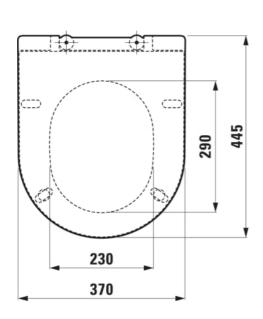

## WC seat and cover slim, with lowering system

DIMENSIONS

Length 485 mm Width 390 mm Height 55 mm

COLOUR AND FINISH

000 White

OPTIONS

000 - standard option

Net weight (kg): 2

#### TECHNICAL DRAWINGS