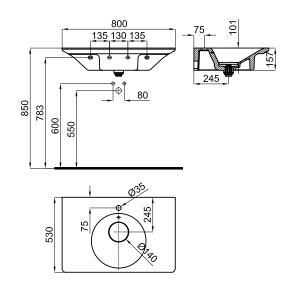

## Description

 $80\ \text{cm}.\ \text{wall hung basin with overflow, clicker waste with ceramic cover and fixing kit 100041225 - N421040000 included.}$ 

Finish

white 100188382

Technical drawing

Dimensions in mm