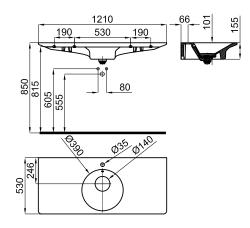

## Description

no

PORCELANOSA BATHROOMS

120 cm. wall hung basin with overflow, clicker waste with ceramic cover and fixing kit 100041225 - N421040000 included.

Finish

white 100234994

Technical drawing

Dimensions in mm