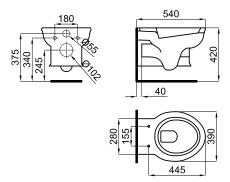

Sanitaryware

**ANTIC** 

**NEW**®

Description

Wall hung pan. Includes 100099888-N499816916 fixing kit

Finish

white 100232021

Technical drawing

Dimensions in mm

Warranty:For a warranty or other information on this product, visit our Web address: www.noken.com

Legal disclaimer: All details provided by the NOKEN's Product has an information purpose without any contractual value. In order to obtain further information about the materials and their installation please visit our showrooms. NOKEN reserves the right to modify or delete any information on this site. The images and colours shown in this site may differ from the real ones.