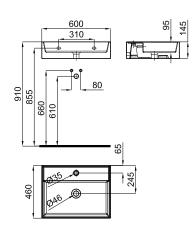

## Description

60x46 cm wall hung thin basin with overflow and fixing kit 100041225.

Finish

white 100189687

Certifications and quality characteristiques

no

PORCELANOSA BATHROOMS

Dimensions in mm