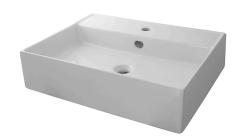

## Description

60x46 cm wall hung thin basin with overflow and fixing kit 100041225.

Finish

white 100189687

Certifications and quality characteristiques

no

PORCELANOSA BATHROOMS

Dimensions in mm