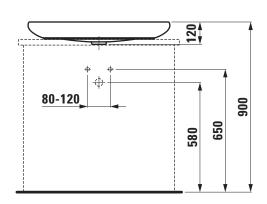

e  |                                        |  |
| cover plate                                                            |                                        |  |
| Special feature: Surface refinement LCC (only white)                   |                                        |  |
| Further options / accessories: without tap hole and with valve without |                                        |  |
| overflow always open, bathtubs, furniture                              |                                        |  |
| Order no. 81897.2                                                      |                                        |  |
|                                                                        |                                        |  |

## TECHNICAL DRAWINGS / S 1 : 20