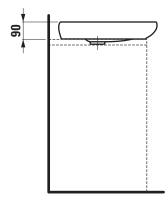

|                                        |  |
| cover plate                                                            |                                        |  |
| Special feature: Surface refinement LCC (only white)                   |                                        |  |
| Further options / accessories: without tap hole and with valve without |                                        |  |
| overflow always open, bathtubs, furniture                              |                                        |  |
| Order no. 81897.2                                                      |                                        |  |
|                                                                        |                                        |  |

## TECHNICAL DRAWINGS / S 1 : 20