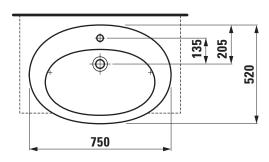

## TECHNICAL DATA

|                       | 173                                          |
|-----------------------|----------------------------------------------|
| Order no.             | 81897.2                                      |
| Certified to          | EN 31                                        |
| Dimensions            | 750 x 520 mm                                 |
| Inside dimensions     |                                              |
| of the basin          | ca. 575 x 350 mm                             |
| Specification         | Charge 104 – 1 centre tap hole               |
| Special specification | Charge 109 – without tap hole                |
| Weight                | 13,0 kg                                      |
| Mounting acc. incl.   | Charge 104 – waste and overflow system,      |
|                       | order no. 89194.4                            |
|                       | ceramic valve cover plate, order no. 89819.0 |
|                       | Charge 109 - valve without overflow always   |
|                       | open, with ceramic valve cover plate,        |
|                       | order no. 89818.4                            |
|                       | Template, order no. 89397.6                  |
|                       | Fixing set, order no. 89194.0                |

## TECHNICAL DRAWINGS / S 1 : 20