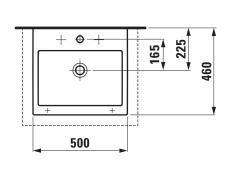

## Washbasin undersurface ground 81743.2

| ГА<br>81743.2                                    |
|--------------------------------------------------|
| *** ***                                          |
| EN 31                                            |
| 500 x 460 mm                                     |
|                                                  |
| 445 x 290 mm                                     |
| Always to be fixed to the wall.                  |
| Undersurface ground                              |
| Charge 104 – 1 centre tap hole                   |
| Charge 108 – 3 tap holes                         |
| Charge 109 – without tap hole                    |
| Charge 111 - 1 tap hole, without overflow        |
| Charge 112 - without tap holes, without overflow |
| Charge 136 - 3 tap holes, distance 8 inches      |
| 15,6 kg                                          |
| Template, order no. 89787.4                      |
| Fixing set, order no. 89194.0                    |
| Mounting set M10 x 140 mm,                       |
| order no. 89988.2                                |
| see colour table                                 |
|                                                  |

## TECHNICAL DRAWINGS / S 1 : 20