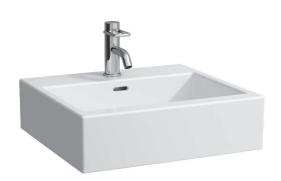

## Washbasin undersurface ground 81743.2

| ГА<br>81743.2                                    |
|--------------------------------------------------|
| *** ***                                          |
| EN 31                                            |
| 500 x 460 mm                                     |
|                                                  |
| 445 x 290 mm                                     |
| Always to be fixed to the wall.                  |
| Undersurface ground                              |
| Charge 104 – 1 centre tap hole                   |
| Charge 108 – 3 tap holes                         |
| Charge 109 – without tap hole                    |
| Charge 111 - 1 tap hole, without overflow        |
| Charge 112 - without tap holes, without overflow |
| Charge 136 - 3 tap holes, distance 8 inches      |
| 15,6 kg                                          |
| Template, order no. 89787.4                      |
| Fixing set, order no. 89194.0                    |
| Mounting set M10 x 140 mm,                       |
| order no. 89988.2                                |
| see colour table                                 |
|                                                  |

## SPECIFICATION TEXT

Washbasin undersurface ground Laufen-LIVING CITY, sanitary ceramic FN 31

dimensions 500 x 460 mm, angular

1 centre tap hole

Special feature: overflow channel glazed

Further options / accessories: Surface refinement LCC (only white), 3 tap holes, without tap holes, 1 tap hole without overflow, without tap