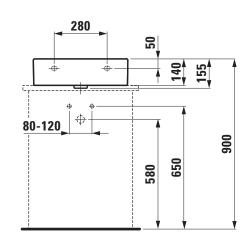

## Washbasin undersurface ground 81743.2

| ГА<br>81743.2                                    |
|--------------------------------------------------|
| *** ***                                          |
| EN 31                                            |
| 500 x 460 mm                                     |
|                                                  |
| 445 x 290 mm                                     |
| Always to be fixed to the wall.                  |
| Undersurface ground                              |
| Charge 104 – 1 centre tap hole                   |
| Charge 108 – 3 tap holes                         |
| Charge 109 – without tap hole                    |
| Charge 111 - 1 tap hole, without overflow        |
| Charge 112 - without tap holes, without overflow |
| Charge 136 - 3 tap holes, distance 8 inches      |
| 15,6 kg                                          |
| Template, order no. 89787.4                      |
| Fixing set, order no. 89194.0                    |
| Mounting set M10 x 140 mm,                       |
| order no. 89988.2                                |
| see colour table                                 |
|                                                  |

## TECHNICAL DRAWINGS / S 1 : 20