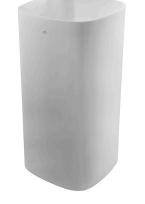

## Description

noke

PORCELANOSA BATHROOMS

Floor standing basin without overflow. Pop-up waste with ceramic plug included.