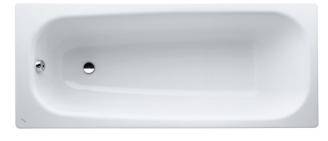

# Bathtub, drop-in version, enamelled steel (3.5 mm)

DIMENSIONS

Length 1700 mm Width 700 mm Height 395 mm

OPTIONS

040 - with antinoise pads

Capacity (people) : 1 Installation legs : Optional legs Installation structure : Naked Installation type : Drop-in Internal height (mm) : 395 Internal length (mm) : 1550 Internal width (mm) : 570 Material : Steel Net weight (kg) : 52 Shape : Rectangular Steel thickness : 3.5mm Waste diameter (mm) : 52