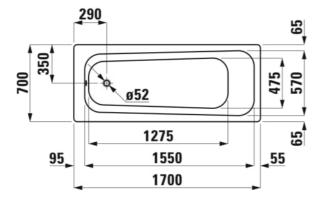

# Bathtub, drop-in version, enamelled steel (3.5 mm)

DIMENSIONS

Length 1700 mm Width 700 mm Height 395 mm

OPTIONS

040 - with antinoise pads

Capacity (people) : 1 Installation legs : Optional legs Installation structure : Naked Installation type : Drop-in Internal height (mm) : 395 Internal length (mm) : 1550 Internal width (mm) : 570 Material : Steel Net weight (kg) : 52 Shape : Rectangular Steel thickness : 3.5mm Waste diameter (mm) : 52

#### Water capacity to overflow (I): 177

TECHNICAL DRAWINGS