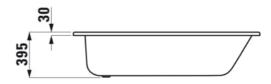

# Bathtub, drop-in version, enamelled steel (3.5 mm)

DIMENSIONS

Length 1700 mm Width 700 mm Height 395 mm

OPTIONS

040 - with antinoise pads

Capacity (people) : 1 Installation legs : Optional legs Installation structure : Naked Installation type : Drop-in Internal height (mm) : 395 Internal length (mm) : 1550 Internal width (mm) : 570 Material : Steel Net weight (kg) : 52 Shape : Rectangular Steel thickness : 3.5mm Waste diameter (mm) : 52