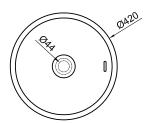

## Description

 $\ensuremath{\text{\it Ø42}}$  cm. countertop basin with overflow. Clicker basin waste and ceramic plug included

## Other Finishes

matt white 100254023

Matt black 100274791

Certifications and quality characteristiques

Technical drawing

Dimensions in mm

Warranty:For a warranty or other information on this product, visit our Web address: www.noken.com