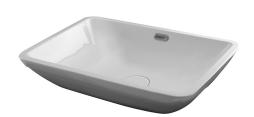

## Description

 $50x40\ \mbox{cm}.$  recessed basin with overflow. Clicker basin waste with ceramic cover included.

Finish

white 100137911

Certifications and quality characteristiques

Technical drawing

Dimensions in mm