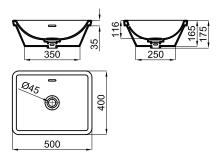

## Description

 $50x40\ \mbox{cm}.$  recessed basin with overflow. Clicker basin waste with ceramic cover included.

Finish

white 100137911

Certifications and quality characteristiques

Technical drawing

Dimensions in mm