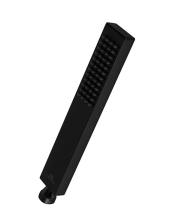

### Description

Single function handshower. Flow rate 11,8 l/min. at 3 bar.

## Matt black 100213273