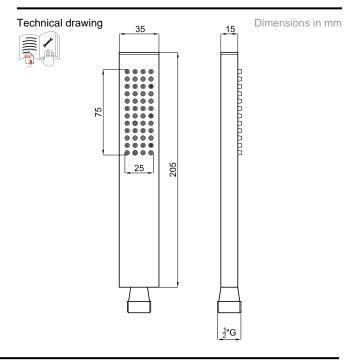

Bathroom Taps



# COMPLEMENTOS



### Description

Single function handshower. Flow rate 11,8 l/min. at 3 bar.

#### Finish



## Matt black 100213273

#### Other Finishes





Certifications and quality characteristiques



noke

PORCELANOSA BATHROOMS



Warranty:For a warranty or other information on this product, visit our Web address: www.noken.com

Legal disclaimer: All details provided by the NOKEN's Product has an information purpose without any contractual value. In order to obtain further information about the materials and their installation please visit our showrooms. NOKEN reserves the right to modify or delete any information on this site. The images and colours shown in this site may differ from the real ones.

© 2023 noken | Edition: 31/05/2023 INT Ref.130804