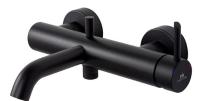

## Description

Wall mounted exposed bath shower mixer with Ø35 mm ceramic cartridge, 1/2" connections, semi-automatic diverter and "plus" aerator. Centre distance 150+/-15 mm. Flow rate for shower: 20,96 l/min. at 3 bar and flow rate bath: 15,98 l/min. at 3 bar.

## Finish

black 100209455