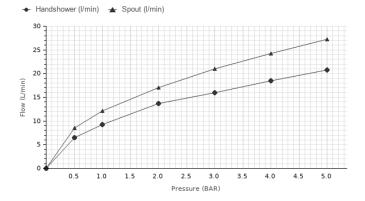

## Flow rate diagramme

| Pressure (bar)                   | 0 | 0.5  | 1     | 2     | 3     | 4     | 5     |
|----------------------------------|---|------|-------|-------|-------|-------|-------|
| Flow - Handshower (I/min) (±15%) | 0 | 6.48 | 9.2   | 13.7  | 15.98 | 18.51 | 20.79 |
| Flow - Spout (I/min) (±15%)      | 0 | 8.55 | 12.13 | 17.09 | 20.96 | 24.26 | 27.2  |