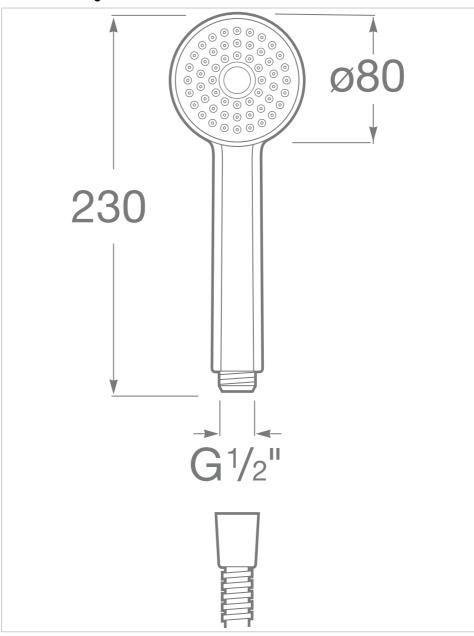

#### 80/1. Handshower with Rain function

Diameter (mm): 80 Finish: Chrome Number of functions: 1 Shape: Circular

#### **Technical drawings**

Stella Ref. 5B9103C00