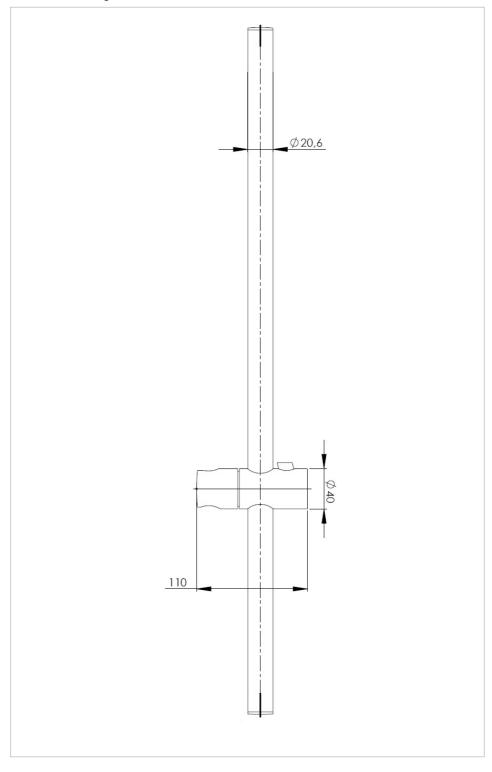

## Stella Ref. 5B0205C00

### 700 mm shower slide bar with adjustable handshower bracket

Inspired by basic nature elements, this collection presents an aesthetic based on simple, pure and contemporary lines while offering a wide range of solutions.

#### **Technical drawings**