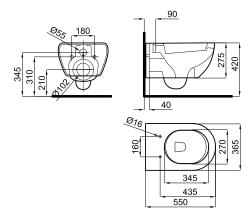

Sanitaryware

**ARQUITECT** 

Description

Wall hung pan with fixing kit 100253901-N408090001

Finish

white 100082161

Technical drawing

Dimensions in mm