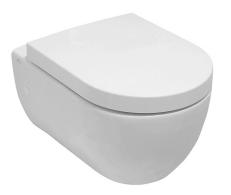

Sanitaryware

**ARQUITECT** 

Description

Wall hung pan with fixing kit 100253901-N408090001

Finish

white 100082161

Technical drawing

Dimensions in mm