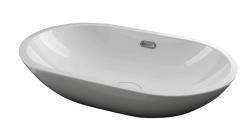

## Description

59,5x36 cm. countertop basin with overflow. Clicker basin waste and ceramic plug included

Finish

white 100214320

Other Finishes

matt white 100254032

Matt black 100274765

**FORMA** 