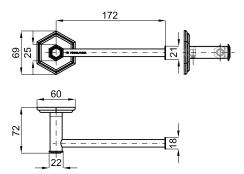

## Finish

chrome 100160365

Technical drawing

Dimensions in mm

Warranty:For a warranty or other information on this product, visit our Web address: www.noken.com

Legal disclaimer: All details provided by the NOKEN's Product has an information purpose without any contractual value. In order to obtain further information about the materials and their installation please visit our showrooms. NOKEN reserves the right to modify or delete any information on this site. The images and colours shown in this site may differ from the real ones.