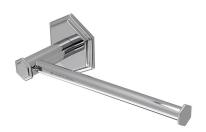

Accessories

## **CHELSEA**



Description

Roll holder without cover

## Finish



chrome 100160365

Technical drawing

Dimensions in mm





Warranty:For a warranty or other information on this product, visit our Web address: www.noken.com

Legal disclaimer: All details provided by the NOKEN's Product has an information purpose without any contractual value. In order to obtain further information about the materials and their installation please visit our showrooms. NOKEN reserves the right to modify or delete any information on this site. The images and colours shown in this site may differ from the real ones.