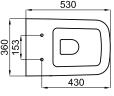

Sanitaryware

Description

"Rimless" Wall hung pan. Includes the fixings kit 100123732 - N499816966

Finish

white 100190285

Technical drawing

Dimensions in mm

Warranty:For a warranty or other information on this product, visit our Web address: www.noken.com