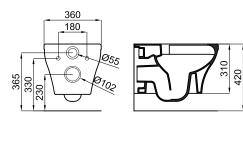

Sanitaryware

Description

"Rimless" Wall hung pan. Includes the fixings kit 100123732 - N499816966

Finish

white 100190285

Technical drawing

Dimensions in mm

Warranty:For a warranty or other information on this product, visit our Web address: www.noken.com