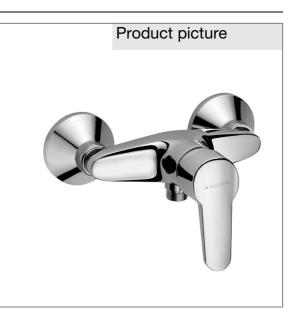

## Product description

single lever shower mixer DN 15 solid lever wall fastening flow class B ceramic cartridge with hot water safety device shower outlet 1/2 inch protected against back flow EN 1717 S- unions 1/2 x 3/4 inch without shower set noise level I

Finishes: 05 chrome

- \* KLUDI GmbH & Co KG D-VISE single lever shower mixer item no. 378420590
- \*\* ceramic cartridge with hot water safety device Ø 35 mm, DIN EN 817
- \*\*\* chrome plated brass, DIN 50930-6

single lever shower mixer, manufacturer KLUDI GmbH & Co KG D-VISE single lever shower mixer item no. 378420590, DN 15, chrome plated brass, projection 154 mm, ceramic cartridge with hot water safety device Ø 35 mm, solid lever, noise level DIN 4109 group I =  $\leq$  20 dbA, type: single lever shower mixer DN 15, shower outlet 1/2 inch, protected against back flow DIN EN 817, shower outlet 1/2 inch, S unions 1/2 x 3/4 inch, lever projection 87 mm, flow class B (max. 0,28 l/s), for pressure type water heater, for continuous line heater, PN 10,