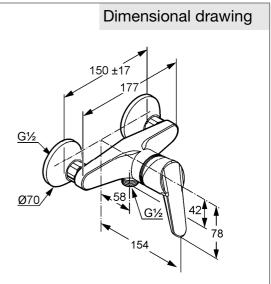

single lever shower mixer, manufacturer KLUDI GmbH & Co KG D-VISE single lever shower mixer item no. 378420590, DN 15, chrome plated brass, projection 154 mm, ceramic cartridge with hot water safety device Ø 35 mm, solid lever, noise level DIN 4109 group I =  $\leq$  20 dbA, type: single lever shower mixer DN 15, shower outlet 1/2 inch, protected against back flow DIN EN 817, shower outlet 1/2 inch, S unions 1/2 x 3/4 inch, lever projection 87 mm, flow class B (max. 0,28 l/s), for pressure type water heater, for continuous line heater, PN 10,