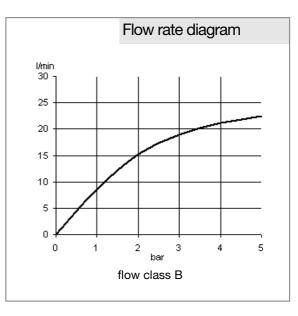

## Product description

single lever shower mixer DN 15 solid lever wall fastening flow class B ceramic cartridge with hot water safety device shower outlet 1/2 inch protected against back flow EN 1717 S- unions 1/2 x 3/4 inch without shower set noise level I

single lever shower mixer, manufacturer KLUDI GmbH & Co KG D-VISE single lever shower mixer item no. 378420590, DN 15, chrome plated brass, projection 154 mm, ceramic cartridge with hot water safety device Ø 35 mm, solid lever, noise level DIN 4109 group I =  $\leq$  20 dbA, type: single lever shower mixer DN 15, shower outlet 1/2 inch, protected against back flow DIN EN 817, shower outlet 1/2 inch, S unions 1/2 x 3/4 inch, lever projection 87 mm, flow class B (max. 0,28 l/s), for pressure type water heater, for continuous line heater, PN 10,