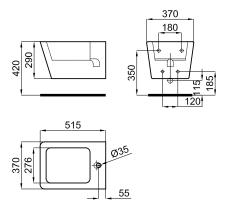

Finish

white 100100217

Technical drawing

Dimensions in mm

Warranty:For a warranty or other information on this product, visit our Web address: www.noken.com

Legal disclaimer: All details provided by the NOKEN's Product has an information purpose without any contractual value. In order to obtain further information about the materials and their installation please visit our showrooms. NOKEN reserves the right to modify or delete any information on this site. The images and colours shown in this site may differ from the real ones.