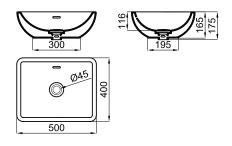

matt white 100254007

Certifications and quality characteristiques

noke

PORCELANOSA BATHROOMS

Technical drawing

Dimensions in mm

Warranty:For a warranty or other information on this product, visit our Web address: www.noken.com