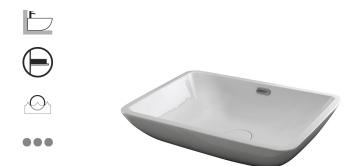

## Description

 $50 \mathrm{x40}$  cm. countertop basin with overflow. Clicker basin waste with ceramic cover included.

| Finish         |                    |
|----------------|--------------------|
|                | white<br>100137912 |
| Other Finishes |                    |