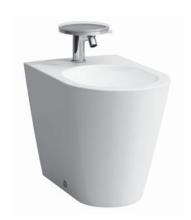

## **SPECIFICATION TEXT**

Floorstanding bidet Kartell • LAUFEN sanitary ceramic

EN 35, dimensions 370 x 560 x 430 mm

1 centre tap hole, waste and overflow system, chrome-plated cover back to wall, concealed trap, concealed fixation