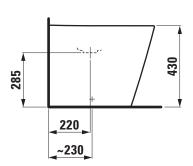

4.3  |
|                     | Chrome-plated cover, order no. 89194.9        |
|                     | Device for fixing, order no. 89175.7          |
| Mounting acc. excl. | Ceramic valve cover plate, order no. 89819.0  |
|                     | Nickelled articulation, order no. WI891225903 |
| Colours             | see colour table                              |

## **SPECIFICATION TEXT**

Floorstanding bidet Kartell • LAUFEN sanitary ceramic

EN 35, dimensions 370 x 560 x 430 mm

1 centre tap hole, waste and overflow system, chrome-plated cover back to wall, concealed trap, concealed fixation

Special feature: overflow channel glazed, vacuum checked

Further options: Surface refinement LCC (only white), ceramic valve cover plate

Order no. 83233.1

## TECHNICAL DRAWINGS / S 1 : 20