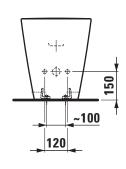

394.3  |
|                     | Chrome-plated cover, order no. 89194.9        |
|                     | Device for fixing, order no. 89175.7          |
| Mounting acc. excl. | Ceramic valve cover plate, order no. 89819.0  |
|                     | Nickelled articulation, order no. WI891225903 |
| Colours             | see colour table                              |

## **SPECIFICATION TEXT**

Floorstanding bidet Kartell • LAUFEN sanitary ceramic

EN 35, dimensions 370 x 560 x 430 mm

1 centre tap hole, waste and overflow system, chrome-plated cover back to wall, concealed trap, concealed fixation

Special feature: overflow channel glazed, vacuum checked

Further options: Surface refinement LCC (only white), ceramic valve cover plate

Order no. 83233.1

## TECHNICAL DRAWINGS / S 1 : 20