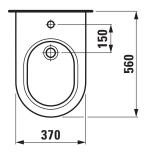

## **SPECIFICATION TEXT**

Floorstanding bidet Kartell • LAUFEN sanitary ceramic

EN 35, dimensions 370 x 560 x 430 mm

1 centre tap hole, waste and overflow system, chrome-plated cover back to wall, concealed trap, concealed fixation

## TECHNICAL DRAWINGS / S 1 : 20