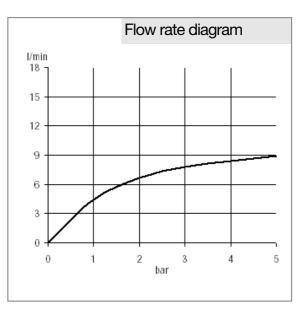

## Advertisement

wall mounted mixer, manufacturer KLUDI GmbH & Co KG KLUDI BALANCE item no. 522450575

type: concealed 2 hole single lever basin mixer, trim set, with wall outlet, chrome plated brass, solid lever chrome plated metal, s-pointer eco aerator M  $24 \times 1$ , flow rate 8,0 l/min at 3 bar, concealed wall unions