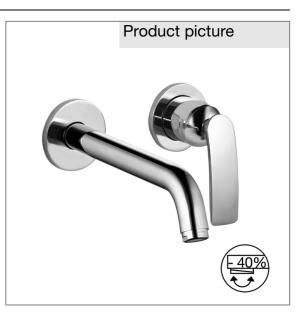

## Product:

KLUDI BALANCE concealed 2 hole single lever basin mixer, trim set

Ref.: 522450575

## Product description

concealed 2 hole single lever basin mixer trim set wall mounting solid lever s-pointer eco aerator M 24 x 1 flow class Z wall outlet without pre-installation set item no. 38243

Finishes: 05 chrome

## Advertisement

wall mounted mixer, manufacturer KLUDI GmbH & Co KG KLUDI BALANCE item no. 522450575

type: concealed 2 hole single lever basin mixer, trim set, with wall outlet, chrome plated brass, solid lever chrome plated metal, s-pointer eco aerator M  $24 \times 1$ , flow rate 8,0 l/min at 3 bar, concealed wall unions