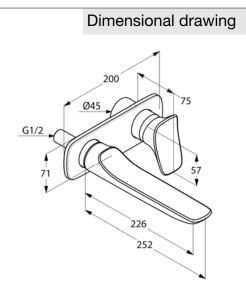

dimensions: nozzle projection: 252 mm, lever projection: 75 mm, lever: 57 mm, centre distance: 110 mm, cover plate: 71/200 mm

Suitable for pre-installation set KLUDI item no. 38243, not included.