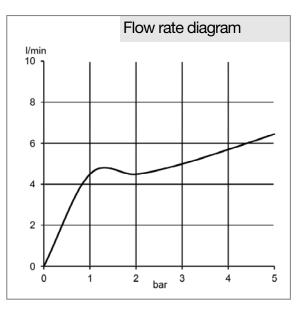

## Product description

concealed 2 hole single lever basin mixer trim set wall mounting solid lever aerator M 24 x 1 flow rate 5 l/min at 3 bar wall outlet 220 mm without pre-installation set KLUDI item no. 38243

## Advertisement

wall mounted mixer, manufacturer KLUDI GmbH & Co. KG KLUDI AMBA item no. 532450575

type: concealed 2 hole single lever basin mixer, trim set, with wall outlet 220 mm, chrome plated brass, solid lever chrome plated metal, aerator M 24 x 1, flow rate 5,0 l/min at 3 bar, concealed wall unions